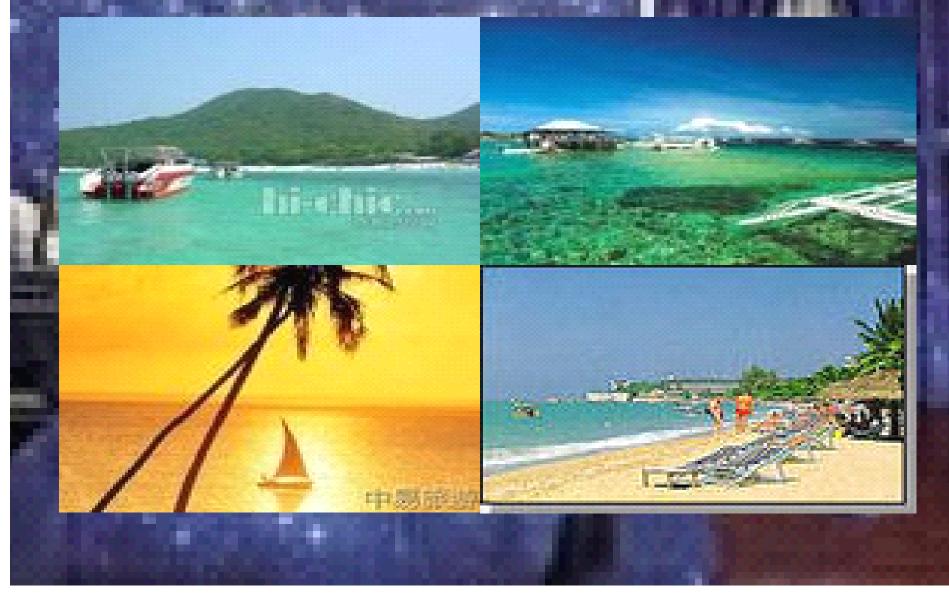

#### 2.Adiracions 1)Phuket (普吉岛)

• its charm lies in its beautiful sea , because the island is on the west coast of the Andaman Sea where the fine white sandy beach around the original, each beach has its own advantages and charm, under sunny, large and small beach flashing the Andaman Sea lapping waves. Blocks of fascinating beaches and hotels are waiting for tourists from around the world.

#### the biggest island of Thailand-

# Sunshine Beach