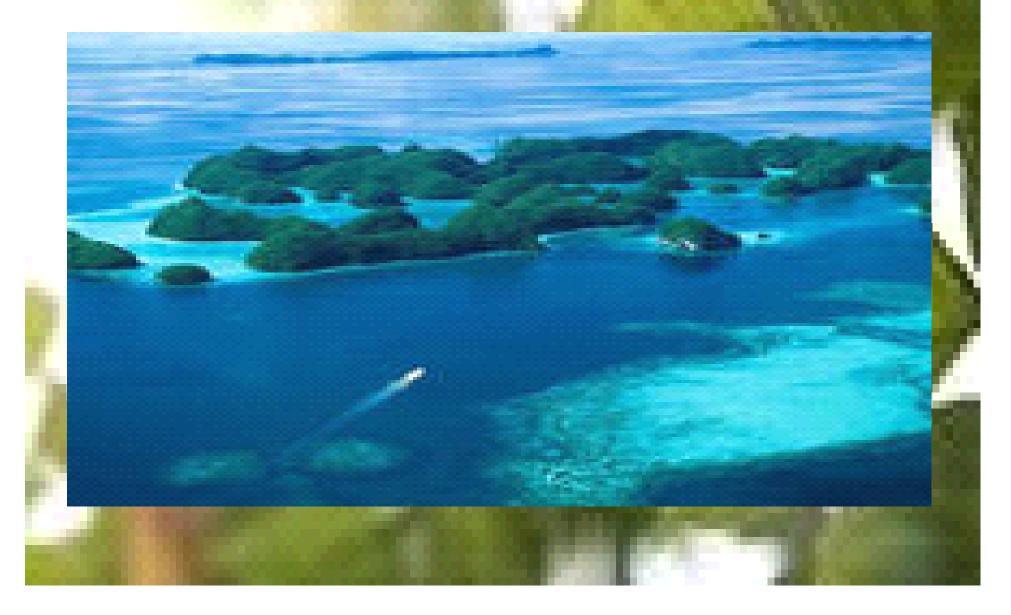

#### 2.Adiracions 1)Phuket (普吉岛)

• its charm lies in its beautiful sea , because the island is on the west coast of the Andaman Sea where the fine white sandy beach around the original, each beach has its own advantages and charm, under sunny, large and small beach flashing the Andaman Sea lapping waves. Blocks of fascinating beaches and hotels are waiting for tourists from around the world.

#### the biggest island of Thailand-